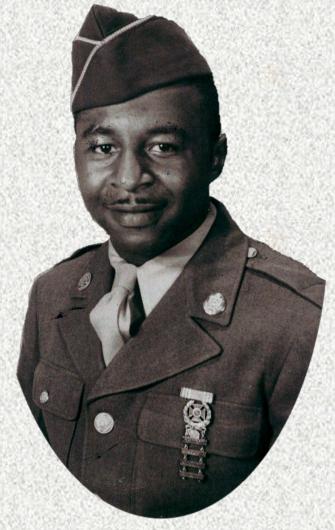

.; nine grandchilren; and the Democratic Party, and was six great-grandchildren.



ABRAHAM L. POLITE

He was the last surviving employed in the State Depart-

He is survived by three sons A. Lawrence Polite Jr., and J. Stanley Polite, both of Phila-He was named honored Elk delphia, and Nelson M. Polite of the Quarter in 1965, and was Sr., at home; two daughters treasurer of the Elks for many Mrs. Ruth M. Duvall, and years. He was also a former E. Naomi, wife of James H. chaplain of the Lancaster Coun- Jones, both at home; one sister, Mrs. Alice Hall, Ridgeland



A.L. Polite Sr. ~ Nelson M. Polite, Sr.





Engagement of Nelson Polite, Sr. and Jean Ann Wilson, 1946. Shortly after World War II, at the African American Ball. Nelson wears the uniform of American Legion, Post 780, Lancaster



Served three years in the U.S. Army during World War II.
Stationed at Fort Lee, Virginia





Jean and Nelson Polite, Sr. Portraits from the cover of a family calendar, published in 2018

# Church & community events through the lens of Nelson Polite, Sr. 1960s, 70s & 80s





The Heritage of the Polite Family © SACA Development Corp.





The Heritage of the Polite Family © SACA Development Corp.



















Nelson Polite, Sr. joins protest of segregated swimming facilities at Rocky Springs Park, 1960



















The Heritage of the Polite Family © SACA Development Corp.

















New Era photo by Chris Knight

To the applause of the crowd, newly elected Lancaster City Council President Nelson Polite Sr., left, is about to shake hands with outgoing president C. Ted D