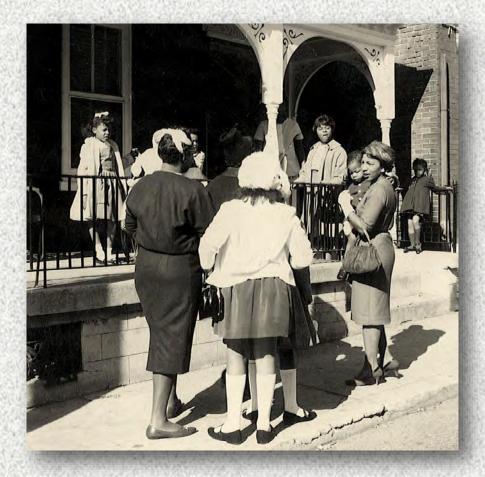

#### Generations in Lancaster committed to church, community & country

Mr. & Mrs. Polite at 540 North Street, late 1950s