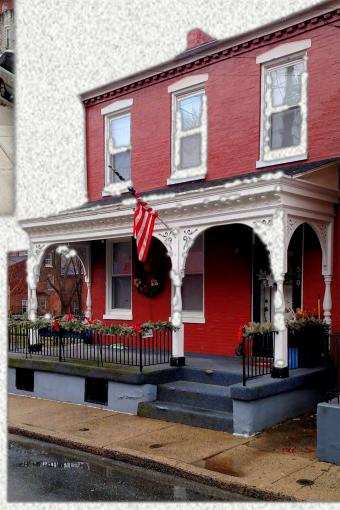

#### Generations in Lancaster committed to church, community & country

Mr. & Mrs. Polite at 540 North Street, late 1950s

Mrs. Polite was a longtime Stewardess Board member of Bethel AME Church.

The Polites raised their five children at their home at 540 North Street: A.L. Polite, Jr., J. Stanley Polite, Ruth M. Duvall Polite, Nelson Polite, Sr., and E. Naomi Jones Polite.

At age 37 he married M. Blanche Richardson (1881-1965) and together they raised five children at their home at 540 North Street: A.L. Polite Jr., J. Stanley Polite, Ruth M. Polite (Duvall), Nelson Polite Sr., and E. Naomi Polite (Jones). Mr. Polite resided at the family home until his death on January 10, 1968.