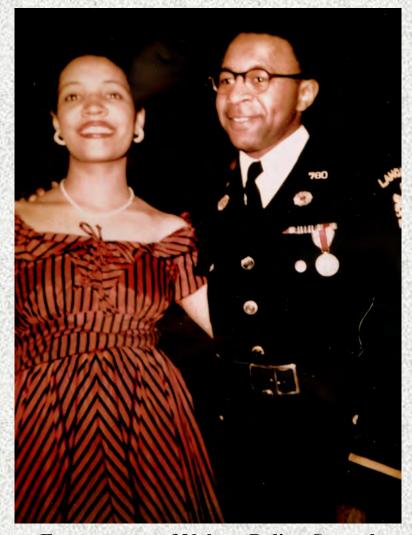

#### Generations in Lancaster committed to church, community & country

Mr. & Mrs. Polite at 540 North Street, late 1950s