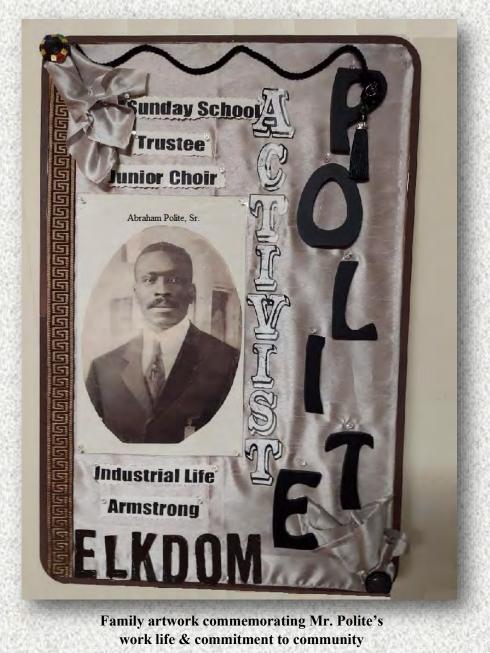

Mr. Polite was widely known and recognized as a social activist, musician, teacher, political and religious leader who helped to organize the Negro Civic League of Southeastern Pennsylvania and the Independent Benevolent & Protective Order of Elks.

By 1903, family history indicates he was employed in tobacco processing. Research continues to determine where he was employed in this industry and what was the name of the company.

Early in his career he was the head of the waiter's union. His occupations also included employment at Armstrong Industries as a Porter and the Lancaster City as a janitor.