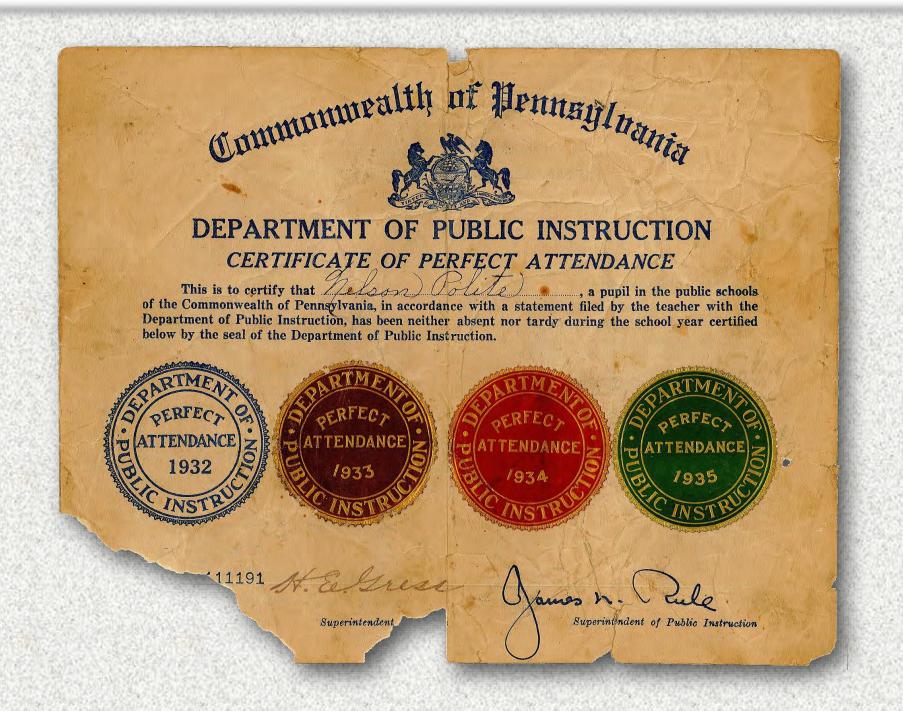

ed as an insurance agent for the Brotherly Love Elks Lodge No. Industrial Life Insurance Co. 228 of York.

#### HONORED BY ELKS

ty Federation of Clubs.

Since 1929, he was active in S. C.; nine grandchilren; and the Democratic Party, and was six great-grandchildren.



ABRAHAM L. POLITE

He was the last surviving employed in the State Depart-

He is survived by three sons A. Lawrence Polite Jr., and J. Stanley Polite, both of Phila-He was named honored Elk delphia, and Nelson M. Polite of the Quarter in 1965, and was Sr., at home; two daughters treasurer of the Elks for many Mrs. Ruth M. Duvall, and years. He was also a former E. Naomi, wife of James H. chaplain of the Lancaster Coun- Jones, both at home; one sister, Mrs. Alice Hall, Ridgeland



A.L. Polite Sr. ~ Nelson M. Polite, Sr.





Engagement of Nelson Polite, Sr. and Jean Ann Wilson, 1946. Shortly after World War II, at the African American Ball. Nelson wears the uniform of American Legion, Post 780, Lancaster



Served three years in the U.S. Army during World War II.
Stationed at Fort Lee, Virginia





Jean and Nelson Polite, Sr. Portraits from the cover of a family calendar, published in 2018

# Church & community events through the lens of Nelson Polite, Sr. 1960s, 70s & 80s





The Heritage of the Polite Family © SACA Development Corp.





The Heritage of the Polite Family © SACA Development Corp.



















Nelson Polite, Sr. joins protest of segregated swimming facilities at Rocky Springs Park, 1960



















The Heritage of the Polite Family © SACA Development Corp.

















N