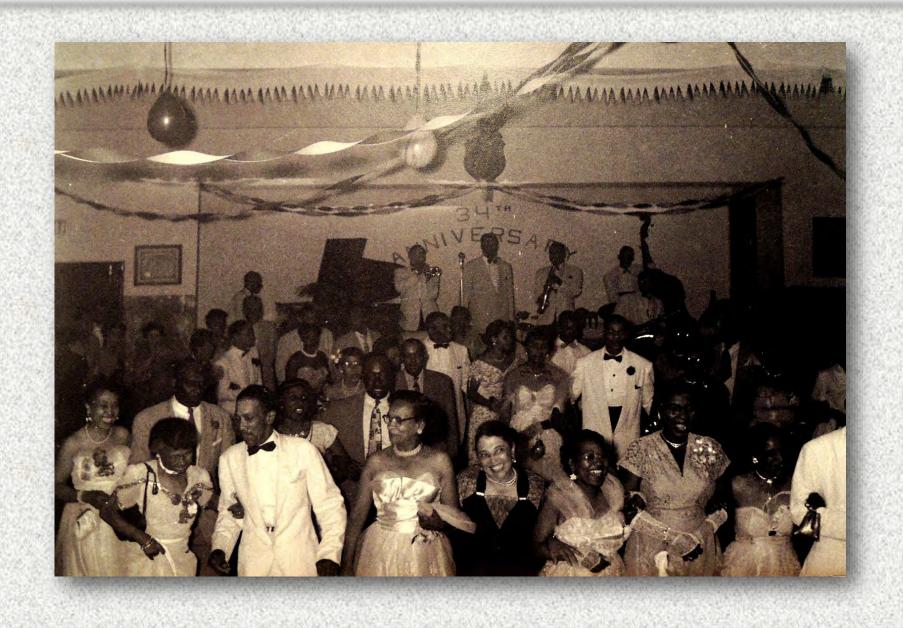

## Abraham Lawrence Polite (1874-1968) M. Blanche Richardson Polite (1881-1965)

Among many areas of community involvement, Mr. & Mrs. Polite were founding members of the Board of Directors of the Crispus Attucks Community Center.

Mr. Polite was widely known and recognized as a social activist, musician, teacher, political and religious leader who helped to organize the Negro Civic League of Southeastern Pennsylvania and the Independent Benevolent & Protective Order of Elks.

Mrs. Polite was a longtime Stewardess Board member of Bethel AME Church.

The Polites raised their five children at their home at 540 North Street: A.L. Polite, Jr., J. Stanley Polite, Ruth M. Duvall Polite, Nelson Polite, Sr., and E. Naomi Jones Polite.