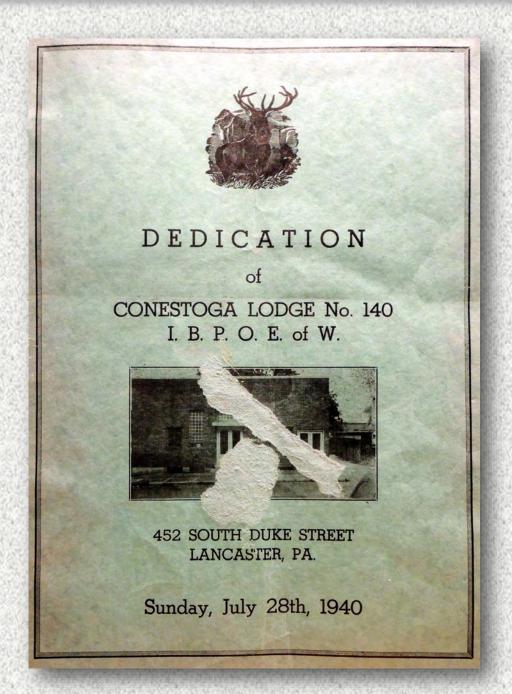

mming pool at Rocky Springs.

Local reactions to the protests were swift and perhaps predictable. Business and industry leaders contacted the National Urban League and began the process which culminated in Spring 1965 with the creation of a local affiliate which, according to a story published on September 9, 1965 in the Intelligencer Journal, was an agency "designed to work professionally and effectively with community racial problems." The implication was the efforts of the NAACP were too disruptive and in the eyes of the majority community, counterproductive. The organization's board was interracial with key positions held by local business leaders. The dictum that working in the board room was more effective than demonstrating on street was clearly the mantra of the new organization.



### DEDICATION

Conestoga Lodge No 140 I.B.P.O.E. of W. LANCASTER, PENNA.

Sunday, July 28, 1940

#### MEMBERS OF THE DEDICATION COMMITTEE

| Bro. | Herman Simms         | Dt. | Ethel Howell