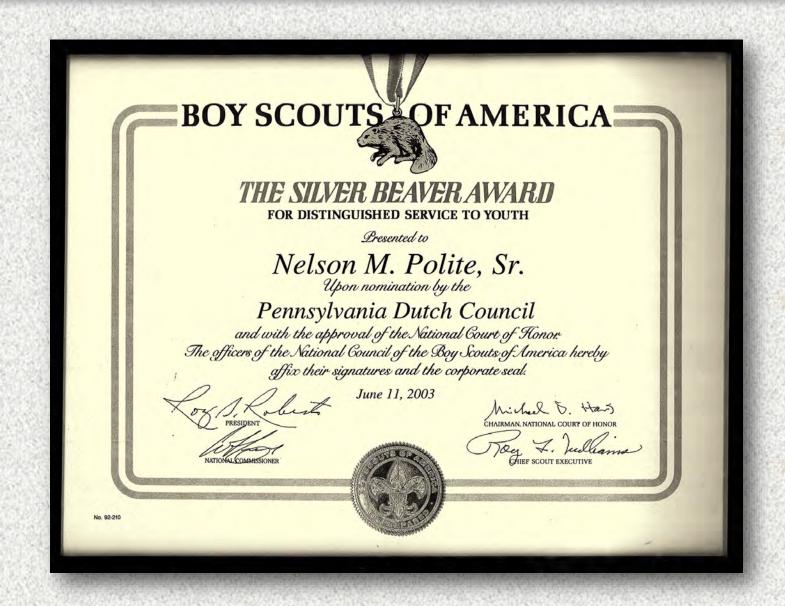

to talk about racial issues

Nelson Polite Sr. will speak about racial prejudice during a 9:30 a.m. Sunday adult forum at St. Peter's United Church of Christ.

Polite is a trustee of Bethel African Methodist Episcopal Church and secretary of the Lancaster Chapter of the Urban League. He is also a member of the Lancaster City Planning Commission and the strategic planning committee of United Way of Lancaster County.

During the 11 a.m. service, the Rev. Robert W. Muise will preach the sermon "Come and See!" Worshipers will make contributions to the Lancaster County Council of Churches Food Bank.

St. Peter's Church is at Buchanan and College avenues.















The Heritage of the Polite Family © SACA Development Corp.







The Heritage of the Polite Family © SACA Development Corp.





Jean and Nelson Sr. on the front porch of their home at 540 North Street, 2000





Polite Family Calendar photography & design by Nelson Polite, Jr. 2020

## Intelligencer-Journal - 3-31-2004

# Jean Ann Polite, 75, RCA retiree

Jean Ann "Nanny" Wilson Polite, 75, of 540 North St., died of natural causes Monday at home.

She worked 38 years in the quality control department of the former RCA Corp., Lancaster, retiring in 1988.



She attended Lancaster area schools and Apex Jean Polite Beauty School, Philadelphia.

A longtime member of Bethel African Methodist Episcopal Church, she was president of the Missionary Society, a senior choir member, Sunday school teacher and Church Women United member.

In 1988, she also founded the Jean A. Polite Food Bank, which became the Bethel Church