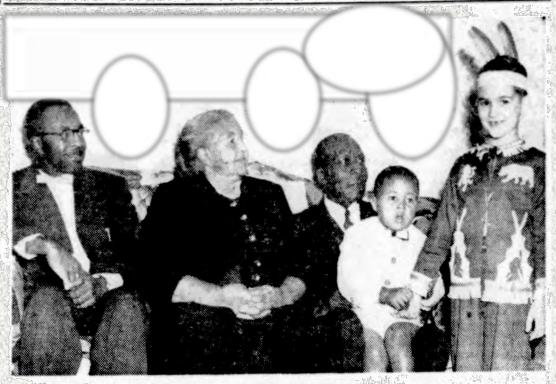

#### Generations in Lancaster committed to church, community & country

Mr. & Mrs. Polite at 540 North Street, late 1950s