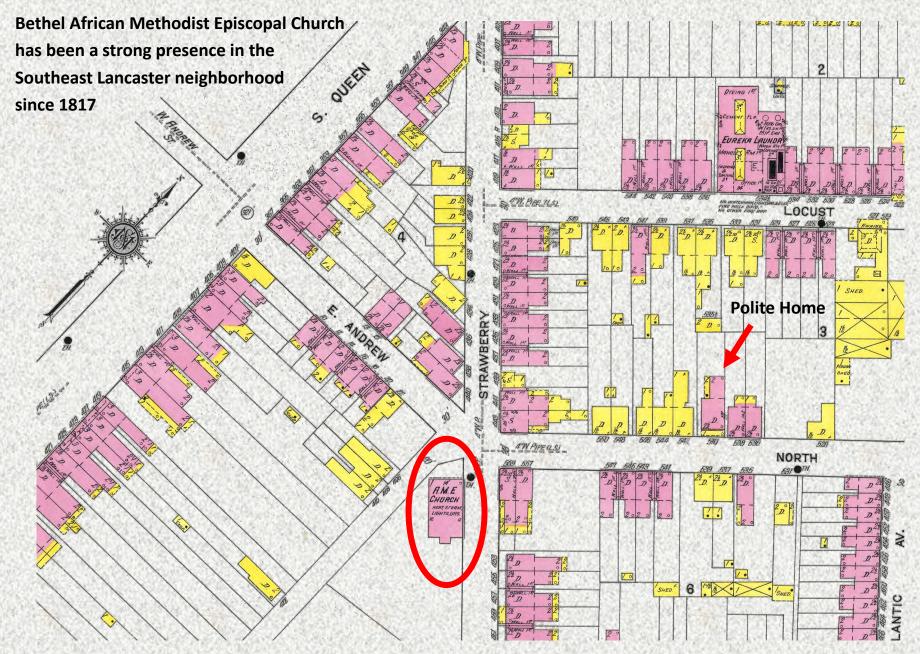

Mrs. Polite was a longtime Stewardess Board member of Bethel AME Church.

The Polites raised their five children at their home at 540 North Street: A.L. Polite, Jr., J. Stanley Polite, Ruth M. Duvall Polite, Nelson Polite, Sr., and E. Naomi Jones Polite.

At age 37 he married M. Blanche Richardson (1881-1965) and together they raised five children at their home at 540 North Street: A.L. Polite Jr., J. Stanley Polite, Ruth M. Polite (Duvall), Nelson Polite Sr., and E. Naomi Polite (Jones). Mr. Polite resided at the family home until his death on January 10, 1968.