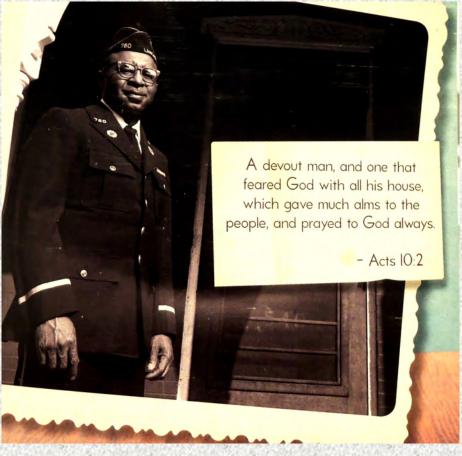

POLITE

He was the last surviving employed in the State Depart-

He is survived by three sons A. Lawrence Polite Jr., and J. Stanley Polite, both of Phila-He was named honored Elk delphia, and Nelson M. Polite of the Quarter in 1965, and was Sr., at home; two daughters treasurer of the Elks for many Mrs. Ruth M. Duvall, and years. He was also a former E. Naomi, wife of James H. chaplain of the Lancaster Coun- Jones, both at home; one sister, Mrs. Alice Hall, Ridgeland



A.L. Polite Sr. ~ Nelson M. Polite, Sr.





Engagement of Nelson Polite, Sr. and Jean Ann Wilson, 1946. Shortly after World War II, at the African American Ball. Nelson wears the uniform of American Legion, Post 780, Lancaster



Served three years in the U.S. Army during World War II.
Stationed at Fort Lee, Virginia





Jean and Nelson Polite, Sr. Portraits from the cover of a family calendar, published in 2018

# Church & community events through the lens of Nelson Polite, Sr. 1960s, 70s & 80s





The Heritage of the Polite Family © SACA Development Corp.





The Heritage of the Polite Family © SACA Development Corp.



















Nelson Polite, Sr. joins protest of segregated swimming facilities at Rocky Springs Park, 1960



















The Heritage of the Polite Family © SACA Development Corp.

















New Era photo by Chris Knight

To the applause of the crowd, newly elected Lancaster City Council President Nelson Polite Sr., left, is about to shake hands with outgoing president C. Ted Darcus at Monday's swearingin ceremony in Southern Market Center. New council member Julianne D